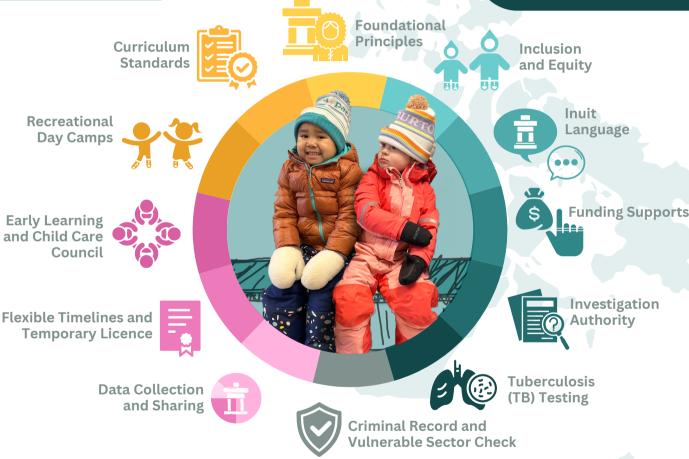

Consultations on Nunavut's Child Day Care Act

We're transforming early learning and child care in Nunavut and want to hear from you!

Public consultations begin in March 2024

Topics will include:

What is early learning and child care?

Early learning and child care includes programs that offer education and care to young children, fostering their development in a safe and nurturing setting and out-of-school programs for children up to age 12. For example, licensed child care centres or family home daycares, to name a couple.