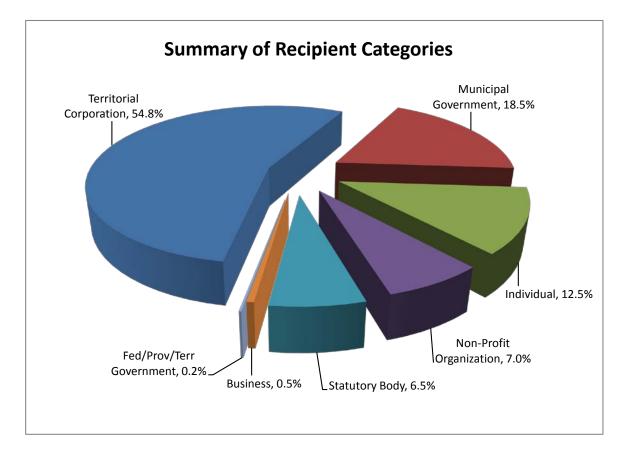

Recipients of grants and contributions range from territorial corporations to individuals. In 2012-13, the largest recipient groups were territorial corporations, municipal governments, and individuals.