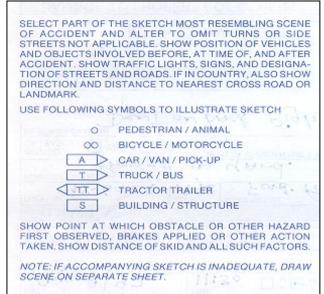

Important: Please include a (signed) driver's statement and diagram of the accident.

Please attach any other pertinent details and the name of any person who may be able to provide additional information.